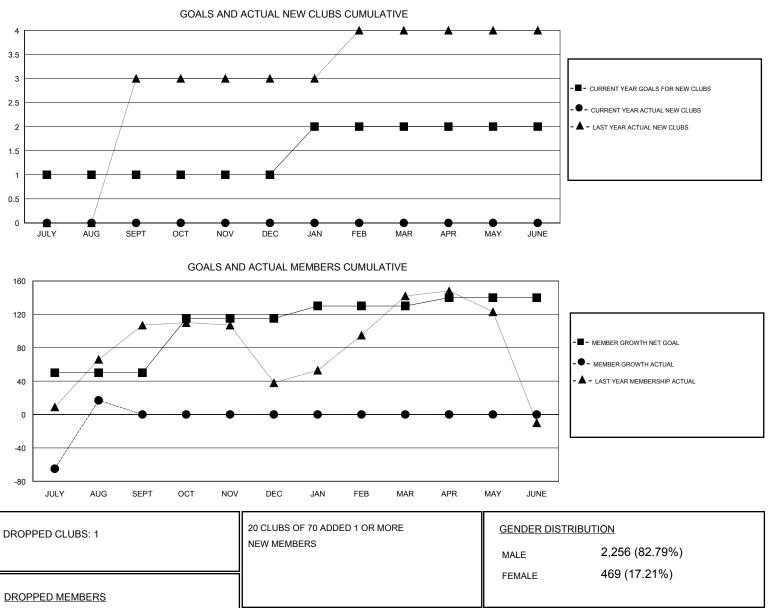

## District 316 G

Results as of: 8/31/2019

| GMT:          |               | L           | OCATION INDIA |                                  |                           |                         | GMT CA                                             |
|---------------|---------------|-------------|---------------|----------------------------------|---------------------------|-------------------------|----------------------------------------------------|
|               | Club          | S           |               | Members<br>RESULTS FOR 2019-2020 |                           |                         |                                                    |
|               | RESULTS FOR   | R 2019-2020 |               |                                  |                           |                         |                                                    |
| QUARTER       | NEW CLUB GOAL | NEW CLUBS   | DROPPED CLUBS | QUARTER                          | MEMBER GROWTH NET<br>GOAL | MEMBER GROWTH<br>ACTUAL | DROPPED<br>MEMBERS ACTUAL<br>(including transfers) |
| JULY/AUG/SEPT | 1             | 0           | 1             | JULY/AUG/SEPT                    | 50                        | 104                     | 79                                                 |
| OCT/NOV/DEC   | 0             | 0           | 0             | OCT/NOV/DEC                      | 65                        | 0                       | 0                                                  |
| JAN/FEB/MAR   | 1             | 0           | 0             | JAN/FEB/MAR                      | 15                        | 0                       | 0                                                  |
| APR/MAY/JUNE  | 0             | 0           | 0             | APR/MAY/JUNE                     | 10                        | 0                       | 0                                                  |

| DROPPED MEMBERS |          |                           |                                |   |
|-----------------|----------|---------------------------|--------------------------------|---|
| DECEASED        | 0        | CLICK HERE FOR CUMULATIVE | TOTAL FAMILY UNIT MEMBERS 98   | ٥ |
|                 | 14<br>65 | MEMBERSHIP DATA           | FAMILY MEMBERS PAYING HALF 603 | 3 |
| OTHER           | 00       |                           | DUES                           |   |
| TOTAL           | 79       |                           |                                |   |